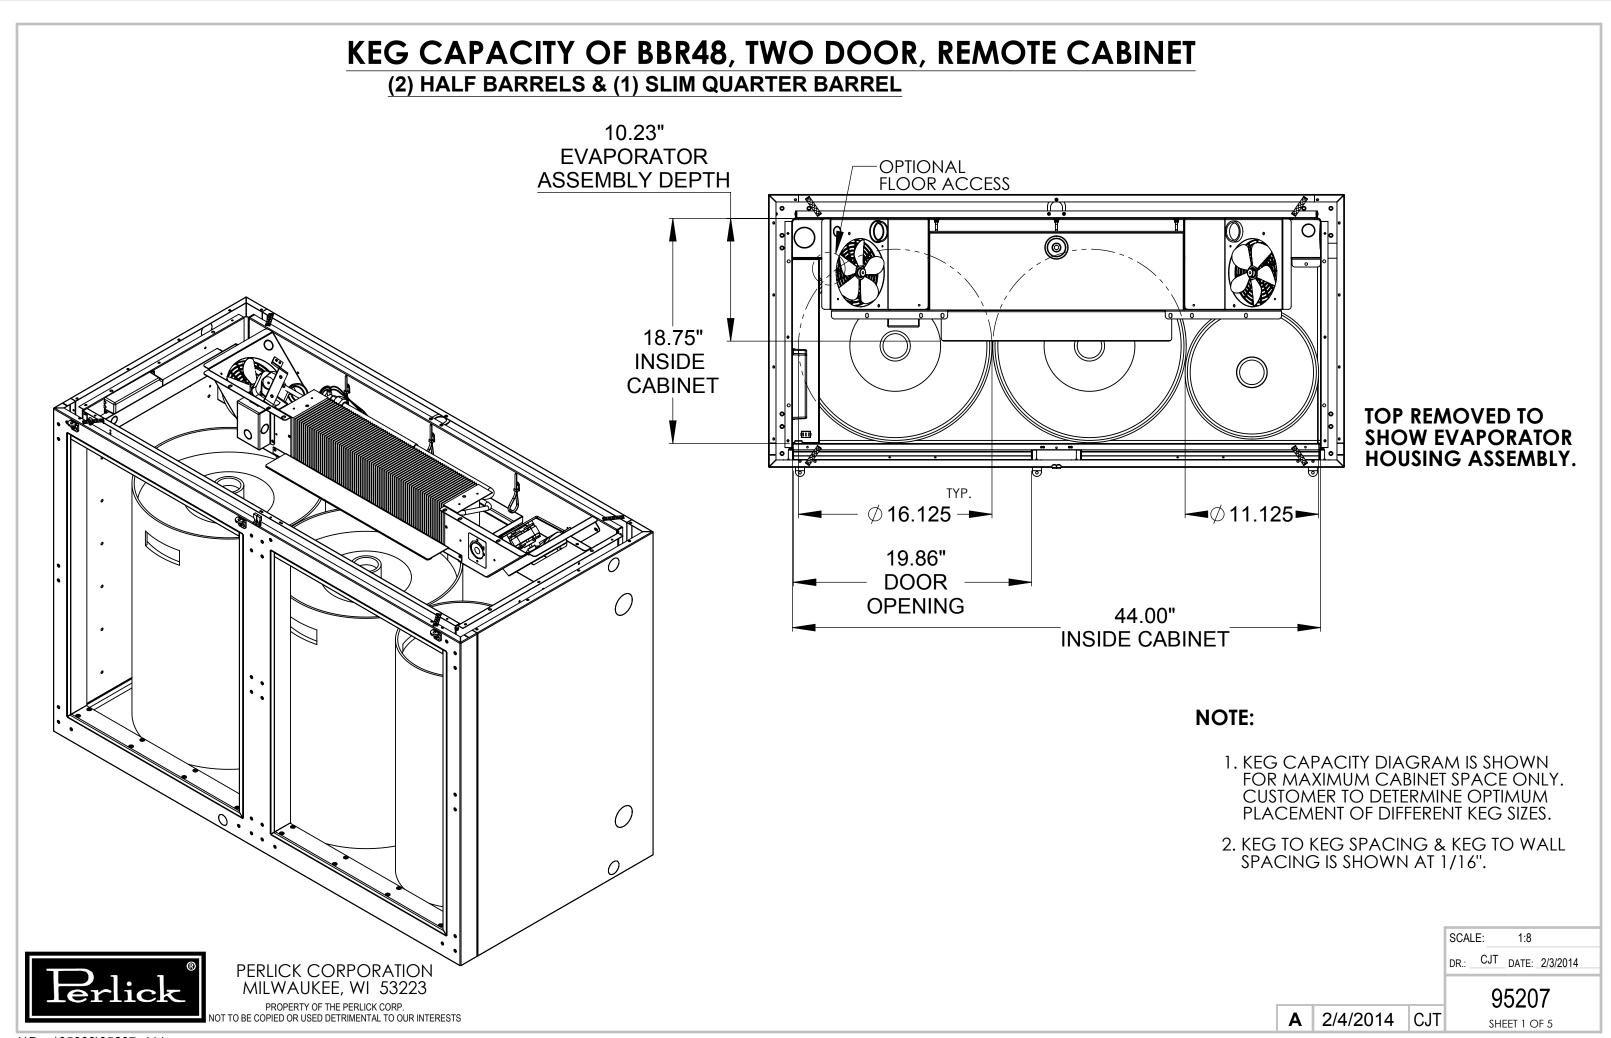

## **NOTE:**

- 1. KEG CAPACITY DIAGRAM IS SHOWN FOR MAXIMUM CABINET SPACE ONLY. CUSTOMER TO DETERMINE OPTIMUM PLACEMENT OF DIFFERENT KEG SIZES.
- 2. KEG TO KEG SPACING & KEG TO WALL SPACING IS SHOWN AT 1/16".