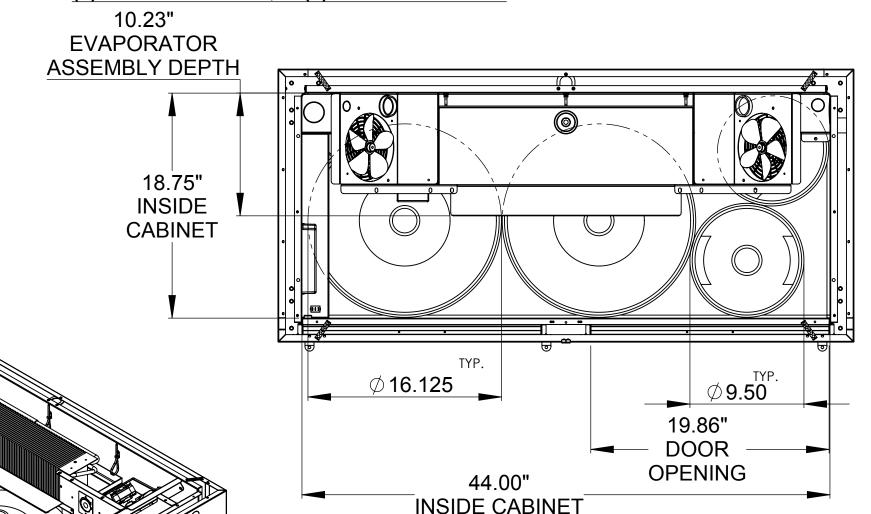

## KEG CAPACITY OF BBR48, TWO DOOR, REMOTE CABINET

(2) HALF BARRELS, & (2) SIXTH BARRELS

TOP REMOVED TO SHOW EVAPORATOR HOUSING ASSEMBLY.

## **NOTE:**

- 1. KEG CAPACITY DIAGRAM IS SHOWN FOR MAXIMUM CABINET SPACE ONLY. CUSTOMER TO DETERMINE OPTIMUM PLACEMENT OF DIFFERENT KEG SIZES.
- 2. KEG TO KEG SPACING & KEG TO WALL SPACING IS SHOWN AT 1/16".

SCALE: 1:8

DR.: CJT DATE: 2/3/2014

95207

SHEET 2 OF 5

**A** 2/4/2014 CJT