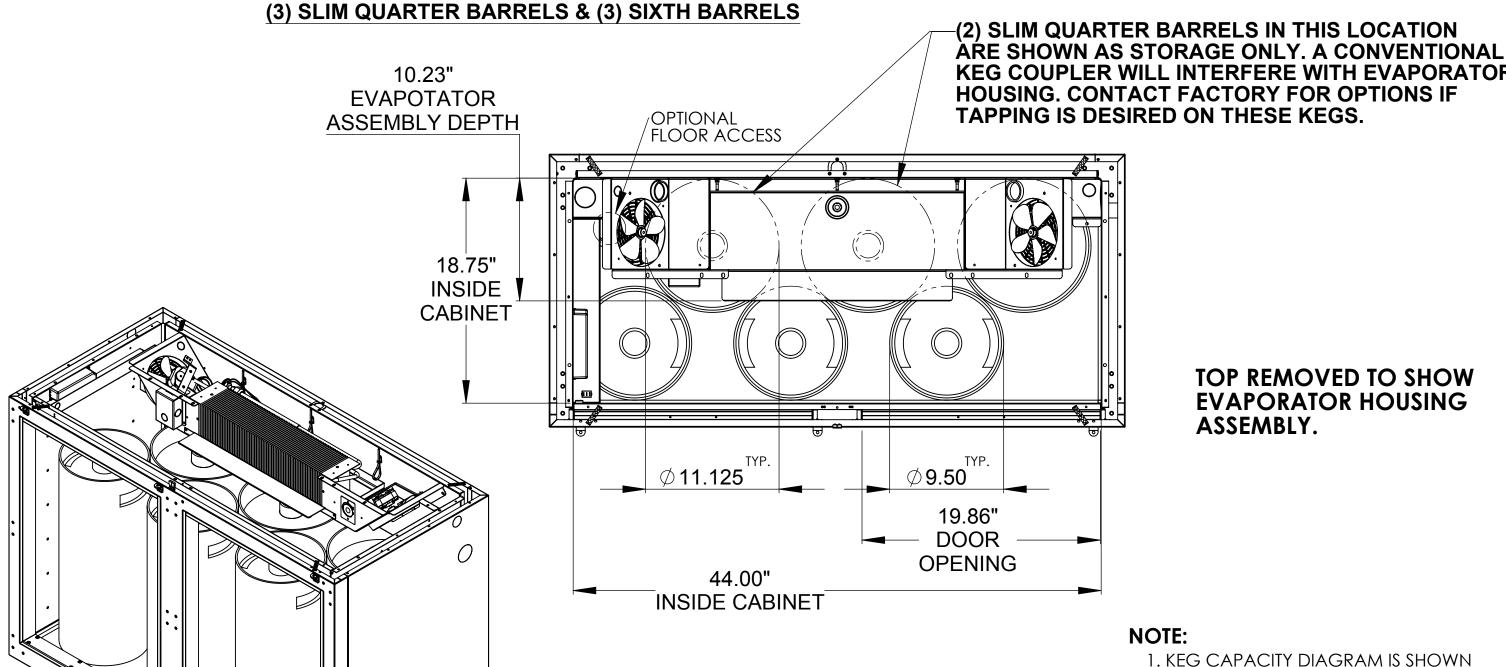

## KEG CAPACITY OF BBR48, TWO DOOR, REMOTE CABINET

**KEG COUPLER WILL INTERFERE WITH EVAPORATOR** HOUSING. CONTACT FACTORY FOR OPTIONS IF TAPPING IS DESIRED ON THESE KEGS.

> TOP REMOVED TO SHOW **EVAPORATOR HOUSING** ASSEMBLY.

## NOTE:

- 1. KEG CAPACITY DIAGRAM IS SHOWN FOR MAXIMUM CABINET SPACE ONLY. CUSTOMER TO DETERMINE OPTIMUM PLACEMENT OF DIFFERENT KEG SIZES.
- 2. KEG TO KEG SPACING & KEG TO WALL SPACING IS SHOWN AT 1/16".