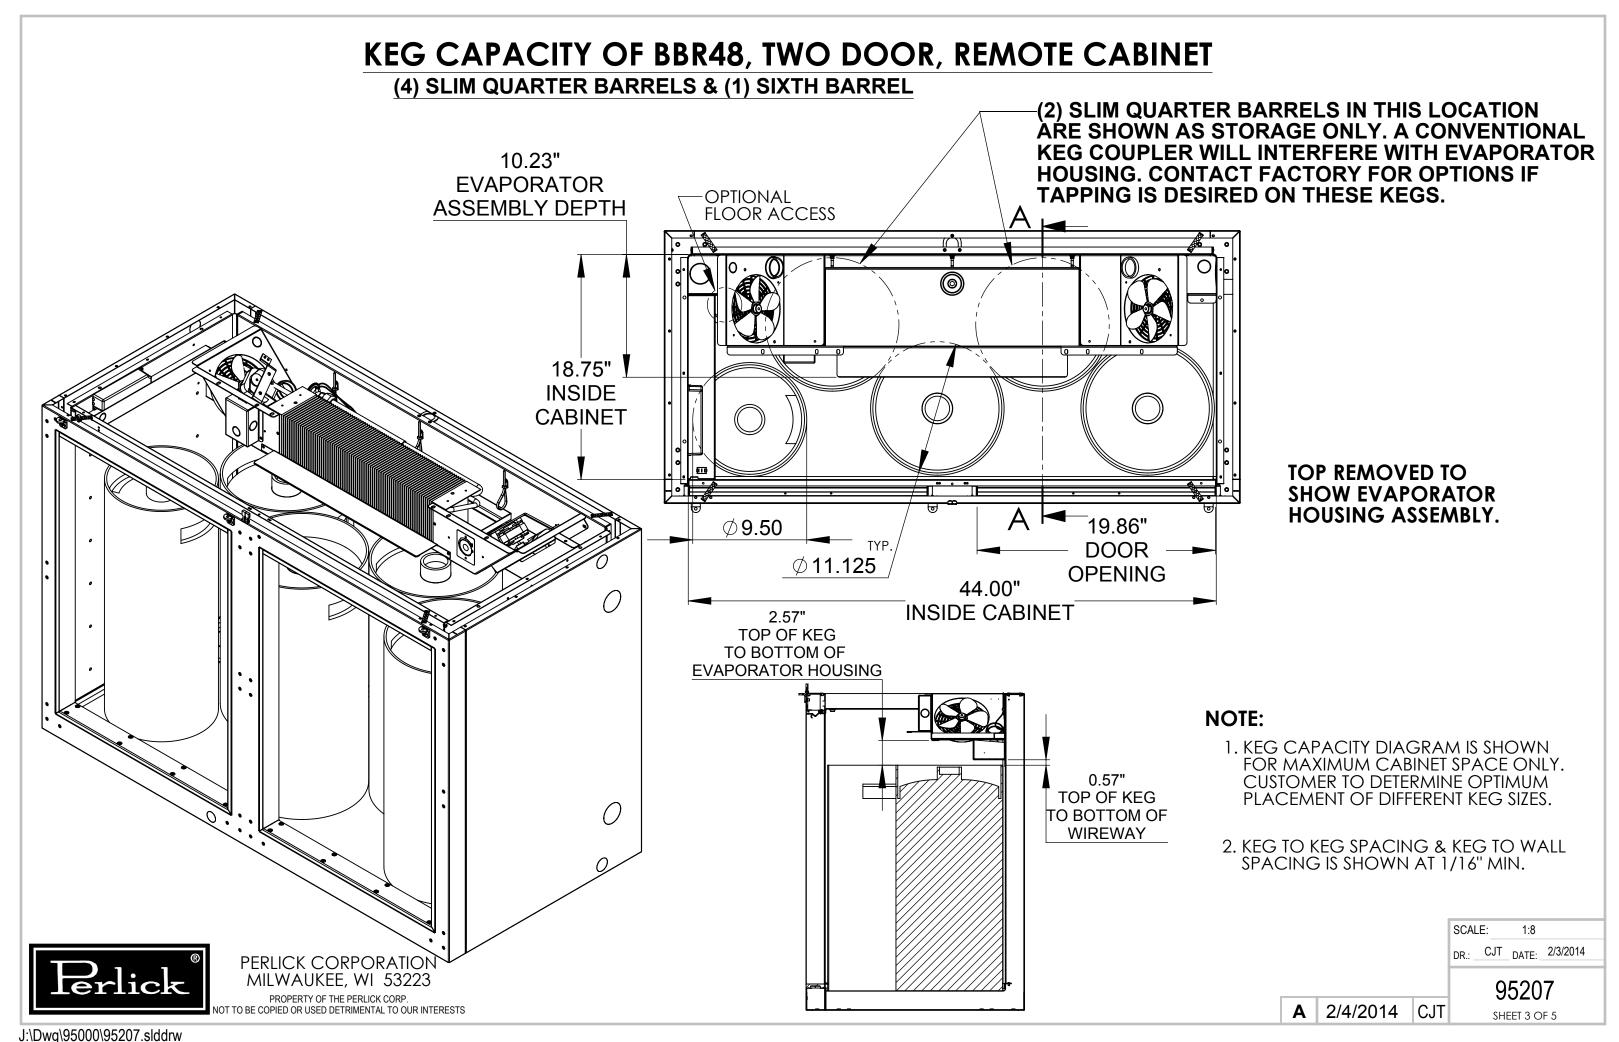

## KEG CAPACITY OF BBR48, TWO DOOR, REMOTE CABINET

**KEG COUPLER WILL INTERFERE WITH EVAPORATOR** HOUSING. CONTACT FACTORY FOR OPTIONS IF TAPPING IS DESIRED ON THESE KEGS.

> TOP REMOVED TO SHOW **EVAPORATOR HOUSING** ASSEMBLY.

## NOTE:

- 1. KEG CAPACITY DIAGRAM IS SHOWN FOR MAXIMUM CABINET SPACE ONLY. CUSTOMER TO DETERMINE OPTIMUM PLACEMENT OF DIFFERENT KEG SIZES.
- 2. KEG TO KEG SPACING & KEG TO WALL SPACING IS SHOWN AT 1/16".