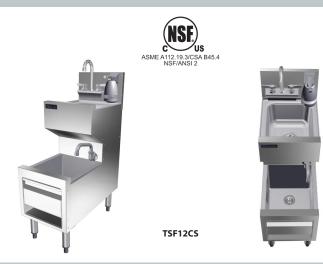

# UNDERBAR COMBO SINK

| JOB       |  |
|-----------|--|
| AREA      |  |
| ITEM NO.  |  |
| MODEL NO. |  |

| MODELS  |  |
|---------|--|
| TSF12CS |  |

## KEY PRODUCT FEATURES AND BENEFITS

- Space saving design combines hand sink  $\delta$  wet waste sink in one compact footprint
- Two faucet design allows for traditional hand sink operation while foot pedals operate dump sink faucet for easy cleaning of shaker tins.
- Drawn 18 gauge stainless steel sink bowl  $\delta$  all stainless steel construction for long life span in heavy use bar environments
- Optional Perlick Flex Mount leg relocation kit moves rear legs forward for additional space behind equipment or moves forward legs rearward to help avoid pesky floor drains.

#### Additional Features:

- · Side splashes available to left and right side
- Easy to access soap dispenser allows for tool free re-fill of hand soap
- Lift out, stainless steel perforated sink strainer included for dump sink
- Our underbar equipment utilizes our Perlick Quick Clamp leg attachment for superior rigidity
- Design optimizes dump sink access to increase bartender efficiency during service
- Stainless steel legs with adjustable thermoplastic feet, install without tools for free standing applications