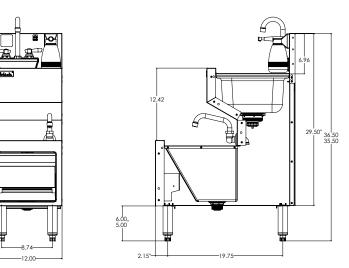

## **UNDERBAR COMBO SINK**

| MODEL NOS.                   |                    | TSF12CS                                                                                                                                                                              |
|------------------------------|--------------------|--------------------------------------------------------------------------------------------------------------------------------------------------------------------------------------|
| DIMENSIONS:<br>EXTERIOR (mm) | Depth              | 24" (609.6)                                                                                                                                                                          |
|                              | Width              | 12" (304.8)                                                                                                                                                                          |
|                              | Weight lbs (kg)    | 32 (14.5)                                                                                                                                                                            |
| MATERIALS                    | Sink Bowl          | Stainless steel, all horizontal and vertical edges 1-1/2" radius with balled corners. Furnished with 1-1/2" drain socket.                                                            |
|                              | Legs               | 1-5/8" Tubular, stainless steel with 1" adjustable thermoplastic foot                                                                                                                |
| PLUMBING                     | Sink               | 1-1/2" NPS male for both hand & dump sink                                                                                                                                            |
|                              | Faucet             | Hot and cold connection. 3/8" Compression 9/16-24 thread. Faucet includes 18" braided stainless leads.                                                                               |
| OPTIONAL<br>ACCESSORIES      | Faucets            | Hand Sink: Wall mount goose neck<br>Dump Sink: Wall mount swing-spout                                                                                                                |
|                              | Wet Waste Pan      | 1055201                                                                                                                                                                              |
|                              | End Splash         | Left<br>- 1040928 (14ga) or 1054708 (18ga)<br>Right<br>- 1040929 (14ga) or 1054711 (18ga)                                                                                            |
|                              | Leg Relocation Kit | Perlick Flex Mount leg kit allows the rear legs to move forward giving you 7" of clearance behind the rear legs to the back of the equipment (see leg relocation installation guide) |

\*Shown without side panel to show drain detail

Form No. TSF12CS.1 Rev 3.17.25